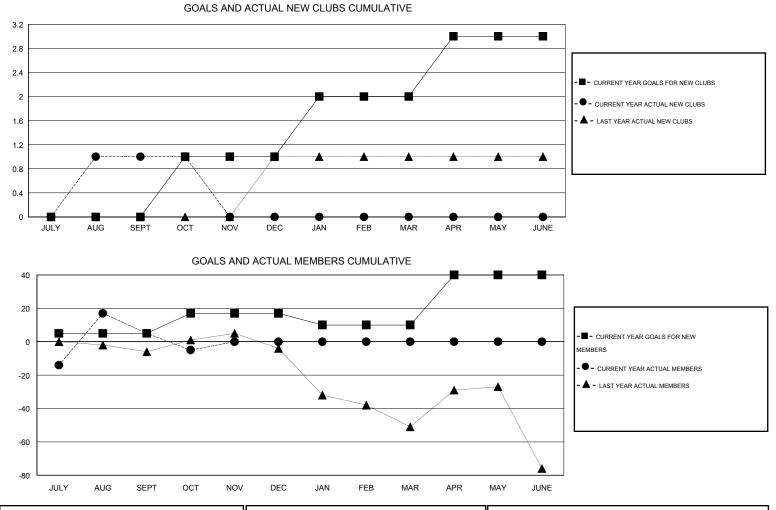

## LOCATION MACEDONIA (FYROM)

GMT CA 4 Members

| -             |                  | Clubs             |                  |                  | Members               |                    |                                     |                    |                  |  |
|---------------|------------------|-------------------|------------------|------------------|-----------------------|--------------------|-------------------------------------|--------------------|------------------|--|
|               | RESU             | LTS FOR 2015-2016 | i                |                  | RESULTS FOR 2015-2016 |                    |                                     |                    |                  |  |
| QUARTER       | NEW CLUB<br>GOAL | NEW CLUBS         | DROPPED<br>CLUBS | NET<br>GAIN/LOSS | QUARTER               | NEW MEMBER<br>GOAL | CHARTER AND<br>NEW MEMBERS<br>ADDED | DROPPED<br>MEMBERS | NET<br>GAIN/LOSS |  |
| JULY/AUG/SEPT | 0                | 1                 | 0                | 1                | JULY/AUG/SEPT         | 5                  | 38                                  | 33                 | 5                |  |
| OCT/NOV/DEC   | 1                | 0                 | 0                | 0                | OCT/NOV/DEC           | 12                 | 10                                  | 20                 | -10              |  |
| JAN/FEB/MAR   | 1                | 0                 | 0                | 0                | JAN/FEB/MAR           | -7                 | 0                                   | 0                  | 0                |  |
| APR/MAY/JUNE  | 1                | 0                 | 0                | 0                | APR/MAY/JUNE          | 30                 | 0                                   | 0                  | 0                |  |